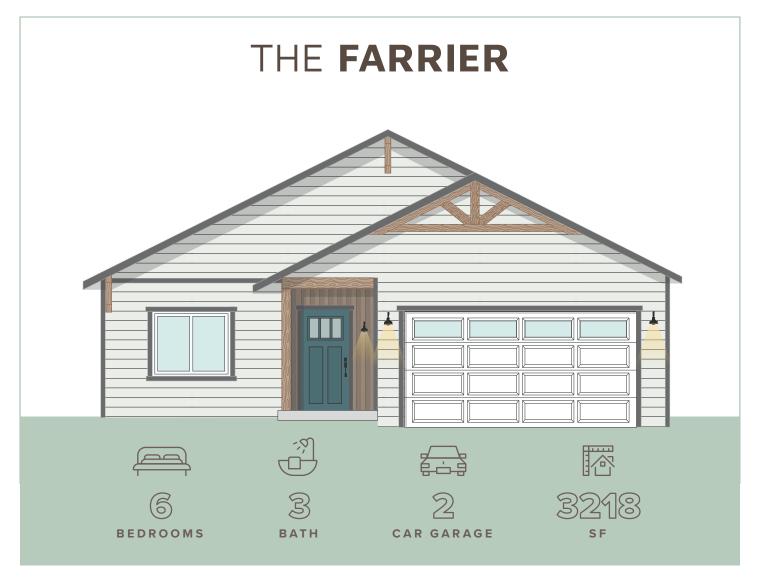

## THE FARRIER

MAIN FLOOR

## INCLUDED FEATURES

Covered Entry | Timber Frame Details | Owners' Suite On Main Floor 9' Ceilings On Main Floor | Finished Basement With Family Room 2 Car Garage | Canyon Creek Cabinets

## OPTIONAL CONSIDERATIONS

Tray Ceiling In Great Room Or Owners' Suite | Patio Door In Owners' Suite | 3rd Car Garage | Built-Ins | Garage Door Windows