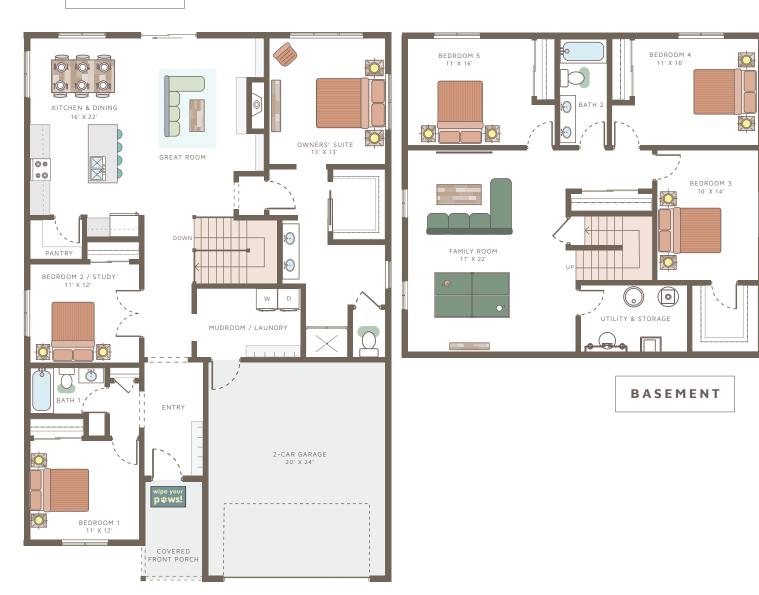

## THE FARRIER

MAIN FLOOR

## Kitchen Features Canyon Creek Cabinets

Please note: This is an artist rendering, not drawn to scale. House plans subject to alterations without notice. This plan is the exclusive property of Sussex Construction, Inc.