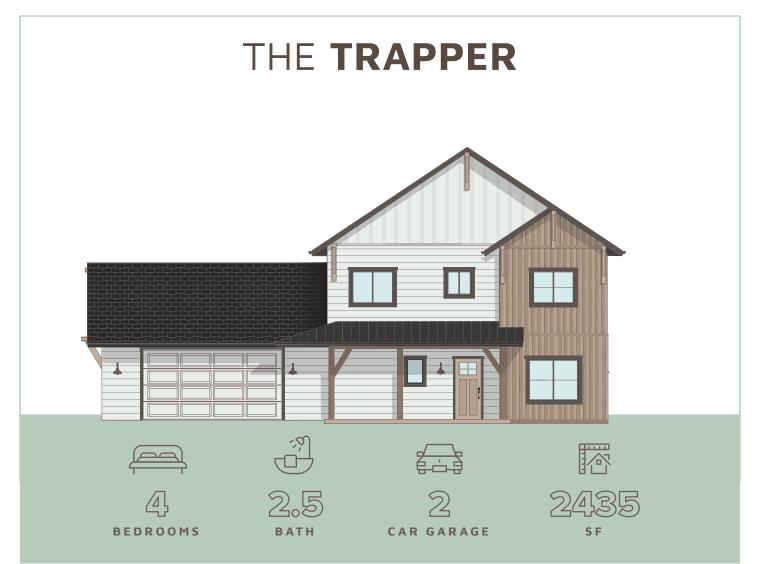

## THE **TRAPPER**

UPPER FLOOR

 $\bigcirc$ 

Please note: This is an artist rendering, not drawn to scale. House plans subject to alterations without notice. This plan is the exclusive property of Sussex Construction, Inc. Some items shown are upgrades. LAST UPDATED 10/2022.

## INCLUDED FEATURES

Covered Entry And Back Porches | Timber Frame Details | Owners' Suite On Upper Floor | 9' Ceilings | Upper Floor Family Room 2 Car Garage | Fir Floor In Family Room, Stairs, And Hall

## OPTIONAL CONSIDERATIONS

Tray Ceiling In Owners' Suite | 3rd Car Garage | Metal Roof Accents Fir Siding Accents