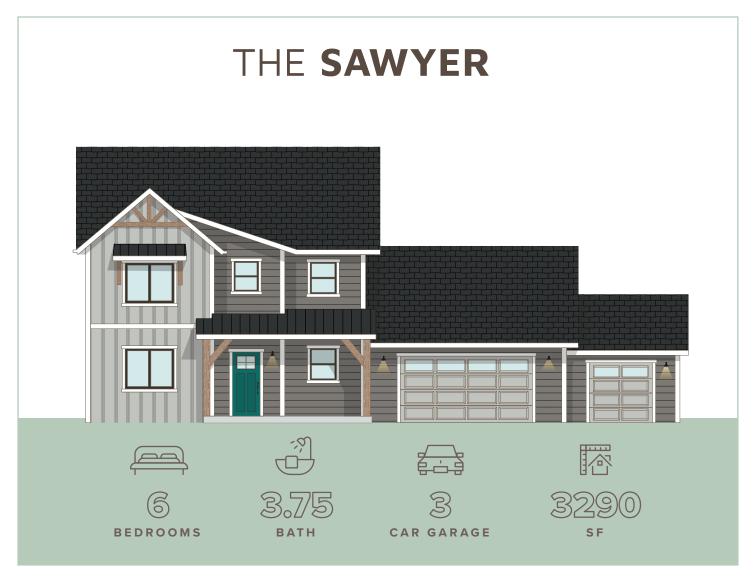

## THE **SAWYER**

Please note: This is an artist rendering, not drawn to scale. House plans subject to alterations without notice. This plan is the exclusive property of Sussex Construction, Inc.

Some items shown are upgrades. LAST UPDATED 10/2022.

## INCLUDED FEATURES

Covered Front And Back Porches | Timber Frame Details | Owners' Suite On Main Floor | 9' Ceilings On Main Floor | 3 Car Garage Upper Floor Family Room