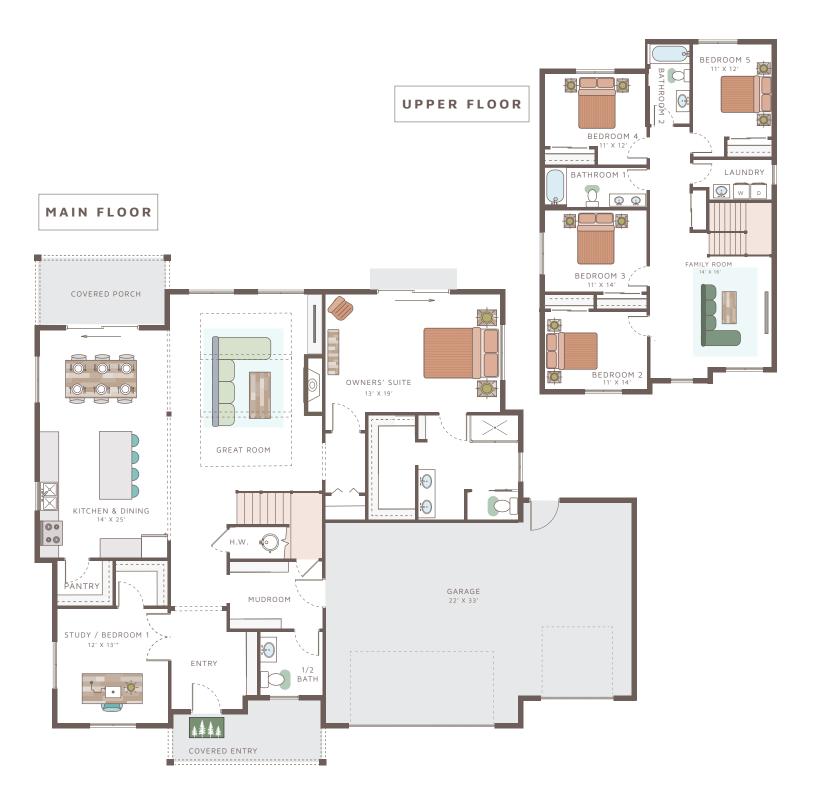

## INCLUDED FEATURES

Covered Front And Back Porches | Timber Frame Details | Owners' Suite On Main Floor | 9' Ceilings On Main Floor | 3 Car Garage Upper Floor Family Room

## OPTIONAL CONSIDERATIONS

Additional Bedroom In Place Of Family Room | Tub In Owners' Suite Vaulted Ceiling In Owners' Suite | Shower In Powder Room | Additional Washer And Dryer On Main Floor | Metal Roof Accents | Garage Door Windows